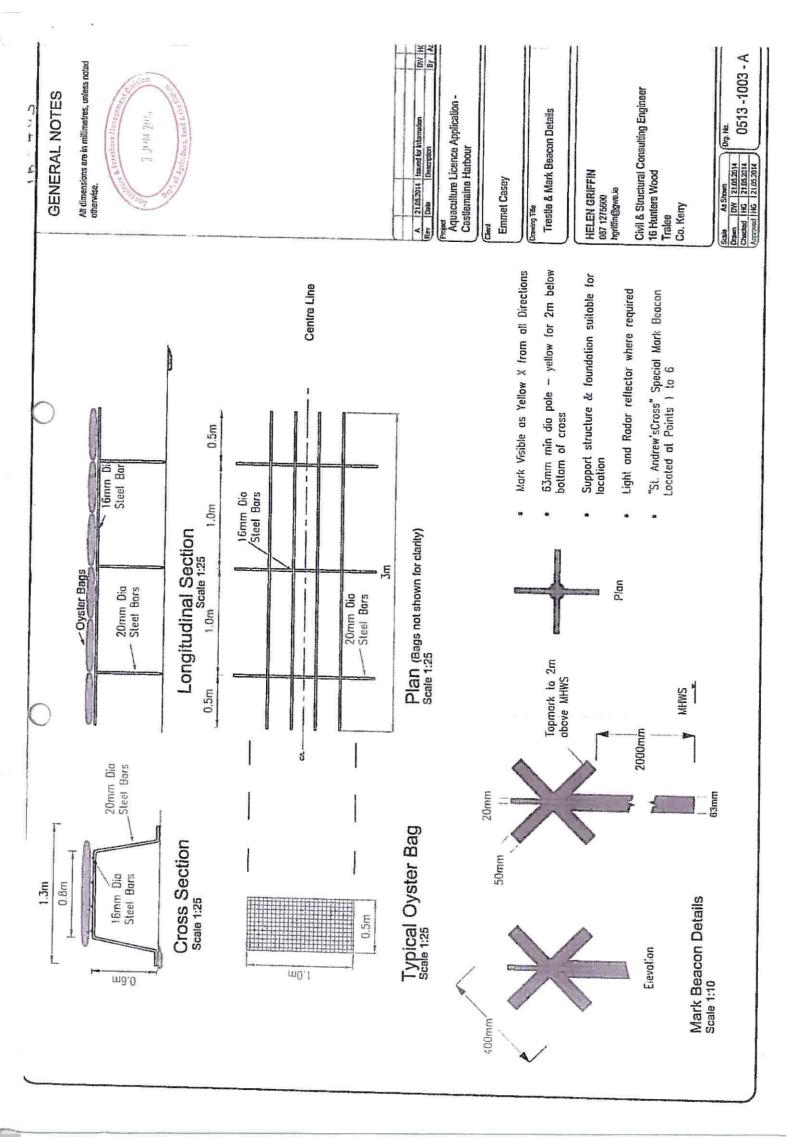

# Aquaculture & Foreshore Management Division, Department of Agriculture, Food and the Marine, National Seafood Centre, Clonakiity, Co. Cork

Telephone: (023) 8859500 Fax: (023) 8821782

Revised 2014AQUACULTURE AND FORESHORE LICENCE APPLICATION FORM, for purposes of FISHERIES (AMENDMENT) ACT, 1997 and FORESHORE ACT, 1933 For Office Use Application Ref. No. Date of Receipt (Dept. Stamp); NB: The accompanying Guidance Notes should be read before completing this form. Note: Details provided in Parts 1 and 2 will be made available for public inspection. Details provided in Parts 3 and 4 and any other information supplied will not be released except as may be required by law, including the Freedom of Information Act 1997 as amended. USE BLOCK CAPITALS IN BLACK INK PLEASE Type of Applicant (tick one) Sole Trader Partnership Company Co-Operative Other Please specify-