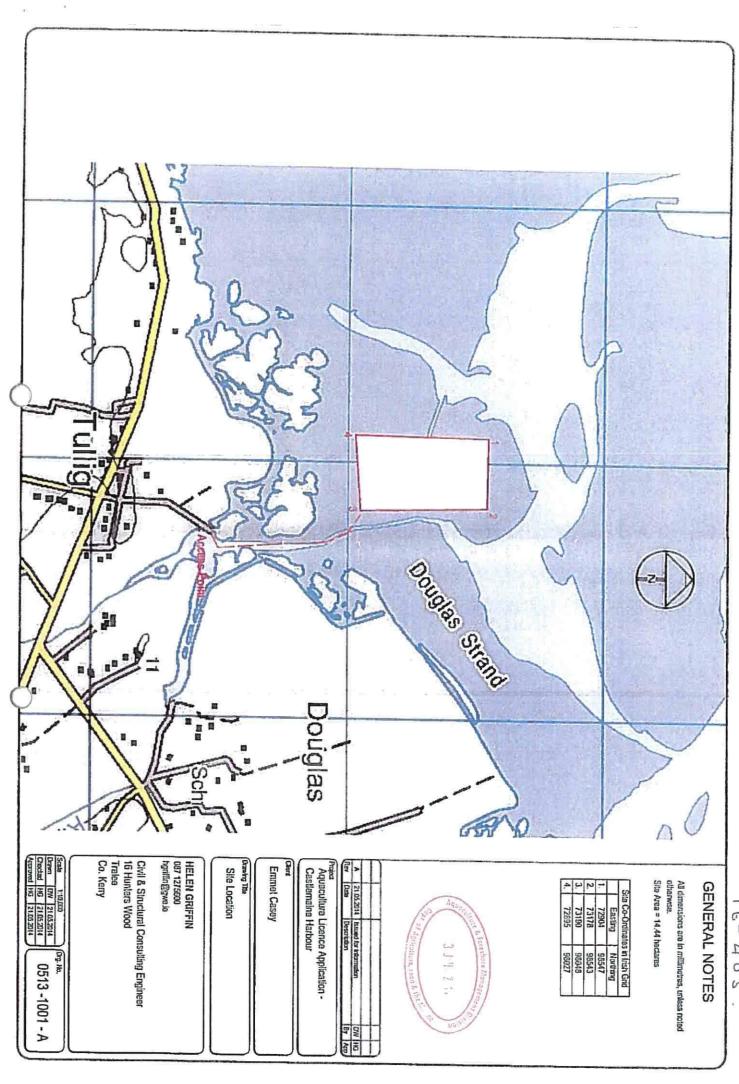

|



Aqua Cultura Sitas

Application Lapsed Lapsed Refused Renewal Revoked Surrendered Withdrawn 1:25,000

Sites highlighted in red denotes Application

Part of Admiralty Chart No 2789 1 rulture, Food B. Not to be used for Navigation

Agriculture, Food and the Marine Talmhalochta,

Telmheíochta, Bia agus Mara



# 1 NO. SITE AT CASTLEMAINE HARBOUR CO.KERRY

# Co-ordinates & Area

# Site T06/403A (14.44 Ha)

The area seaward of the high water mark and enclosed by a line drawn from Irish National Grid Reference point

072904, 098547 to Irish National Grid Reference point 073178, 098543 to Irish National Grid Reference point 073190, 098048 to Irish National Grid Reference point 072895, 098027 to the first mentioned point.





T6-403







Cromane Lower, Killorglin, Co Kerry. 01 /08/ 18

Bernie Mc Donald,
Aquaculture and Foreshore Management,
National Seafood Centre,
Clogheen,
Clonakilty.

To6/403A

We Emmet Casey and Micheal Sugrue of Realt Na Mara Shellfish Ltd have applied to your office for 13 oyster licences and 1 mussel licence. 5 of these licences were applied through our own names and 9 licenses through the company name, altogether 14 licences totalling to 93 Hectares.

In relation to the licenses mentioned above, we are willing to minimise the density of the applications and therefore decrease the spatial area arising from the new licence applications which would then avoid any further risk being posed to the Seston depletion and in turn would not interfere with the capacity of the harbour.

Predomin