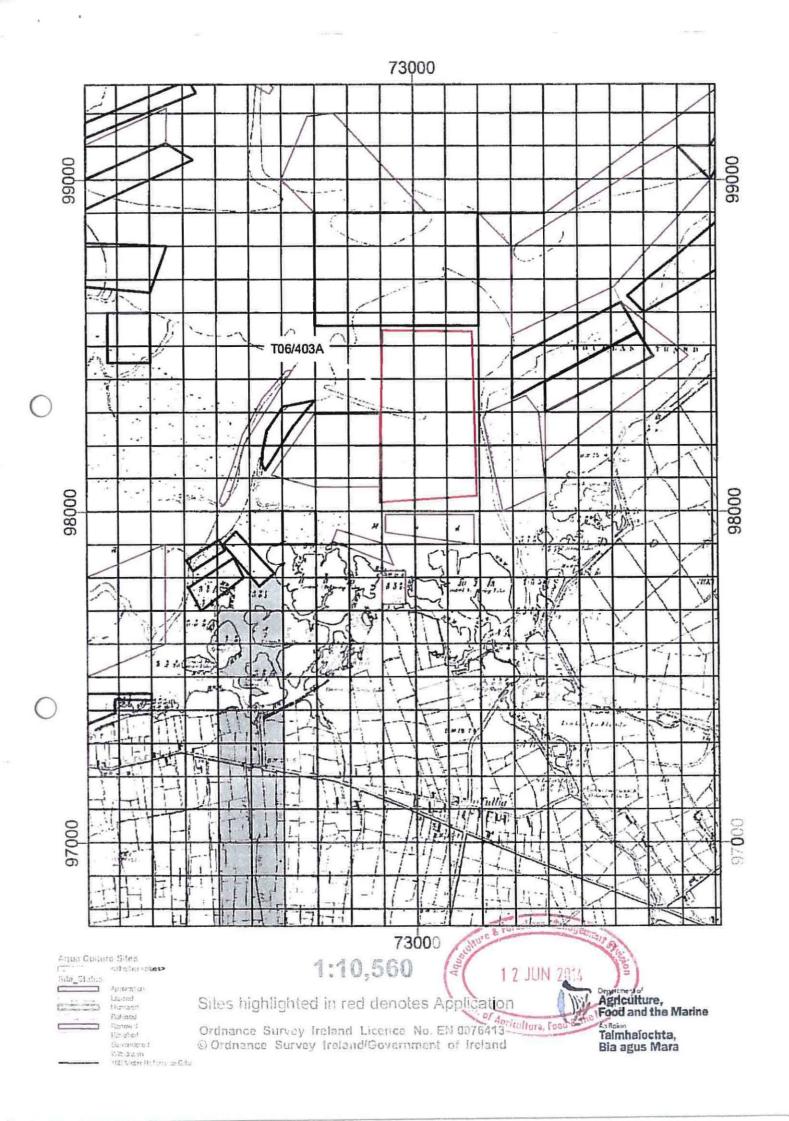

|
| /We hereby declare the information pro<br>the best of my/our knowledge. I/We<br>with this application.     | povided in Parts 1, 2, 3 and 4 above to be true<br>enclose an application fee* of € 95-23         |
| Signature(s) of Applicant(s):<br>(Please state capacity of persons<br>signing on behalf of a Company/Co-op | Michel Surrel                                                                                     |



Aqua Cultura Sitas

Application Lapsed Lapsed Refused Renewal Revoked Surrendered Withdrawn 1:25,000

Sites highlighted in red denotes Application

Part of Admiralty Chart No 2789 1 rulture, Food B. Not to be used for Navigation

Agriculture, Food and the Marine Talmhalochta,

Telmheíochta, Bia agus Mara



# 1 NO. SITE AT CASTLEMAINE HARBOUR CO.KERRY

# Co-ordinates & Area

# Site T06/403A (14.44 Ha)

The area seaward of the high water mark and enclosed by a line drawn from Irish National Grid Reference point

072904, 098547 to Irish National Grid Reference point 073178, 098543 to Irish National Grid Reference point 073190, 098048 to Irish National Grid Reference point 072895, 098027 to the first mentioned point.





T6-403







Cromane Lower, Killorglin, Co Kerry. 01 /08/ 18

Bernie Mc Donald,
Aquaculture and Foreshore Management,
National Seafood Centre,
Clogheen,
Clonakilty.

To6/403A

We Emmet Casey and Micheal Sugrue of Realt Na Mara Shellfish Ltd have applied to your office for 13 oyster licences and 1 mussel licence. 5 of these licences were applied through our own names and 9 li