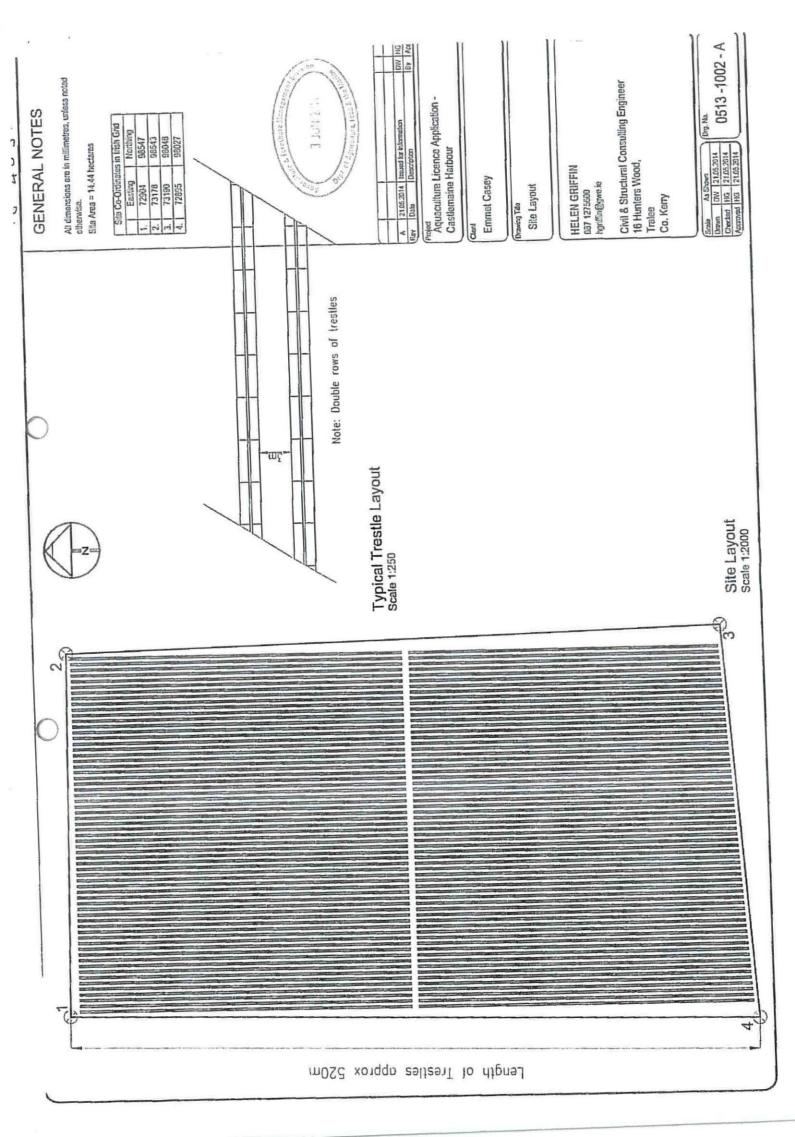

# Aquaculture & Foreshore Management Division, Department of Agriculture, Food and the Marine, National Seafood Centre, Clonakiity, Co. Cork

Telephone: (023) 8859500 Fax: (023) 8821782

Revised 2014AQUACULTURE AND FORESHORE LICENCE APPLICATION FORM, for purposes of FISHERIES (AMENDMENT) ACT, 1997 and FORESHORE ACT, 1933 For Office Use Application Ref. No. Date of Receipt (Dept. Stamp); NB: The accompanying Guidance Notes should be read before completing this form. Note: Details provided in Parts 1 and 2 will be made available for public inspection. Details provided in Parts 3 and 4 and any other information supplied will not be released except as may be required by law, including the Freedom of Information Act 1997 as amended. USE BLOCK CAPITALS IN BLACK INK PLEASE Type of Applicant (tick one) Sole Trader Partnership Company Co-Operative Other Please specify-