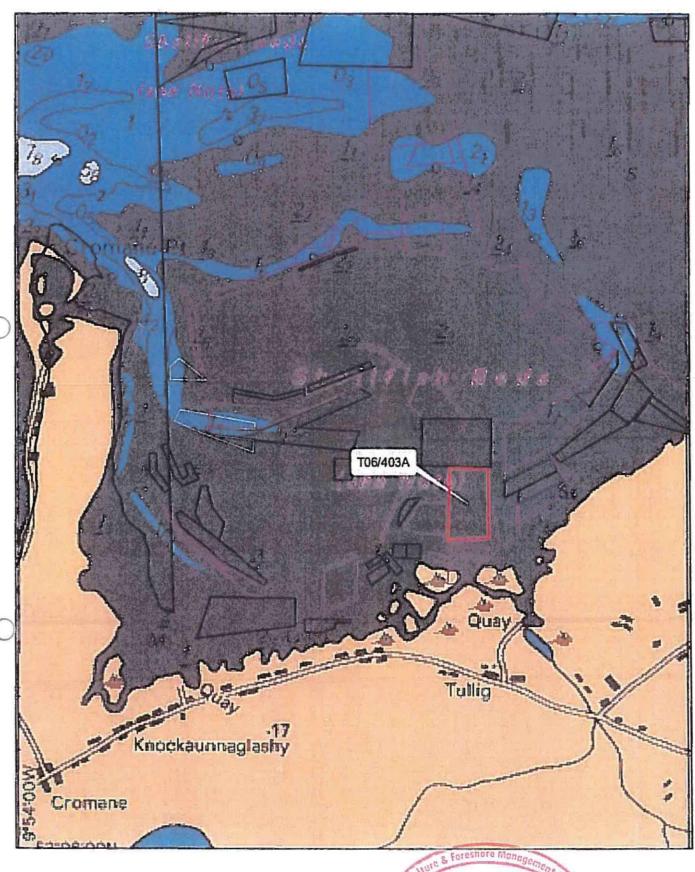

----------------------------------------------------------------|---------------------------------------------------------------------------------------------------|
|                                                                                                            |                                                                                                   |
| /We hereby declare the information pro<br>the best of my/our knowledge. I/We<br>with this application.     | povided in Parts 1, 2, 3 and 4 above to be true<br>enclose an application fee* of € 95-23         |
| Signature(s) of Applicant(s):<br>(Please state capacity of persons<br>signing on behalf of a Company/Co-op | Michel Surrel                                                                                     |



Aqua Cultura Sitas

Application Lapsed Lapsed Refused Renewal Revoked Surrendered Withdrawn 1:25,000

Sites highlighted in red denotes Application

Part of Admiralty Chart No 2789 1 rulture, Food B. Not to be used for Navigation

Agriculture, Food and the Marine Talmhalochta,

Telmheíochta, Bia agus Mara



# 1 NO. SITE AT CASTLEMAINE HARBOUR CO.KERRY

# Co-ordinates & Area

# Site T06/403A (14.44 Ha)

The area seaward of the high water mark and enclosed by a line drawn from Irish National Grid Reference point

072904, 098547 to Irish National Grid Reference point 073178, 098543 to Irish National Grid Reference point 073190, 098048 to Irish National Grid Reference point 072895, 098027 to the first mentioned point.





T6-403







Cromane Lower, Killorglin, Co Kerry. 01 /08/ 18

Bernie